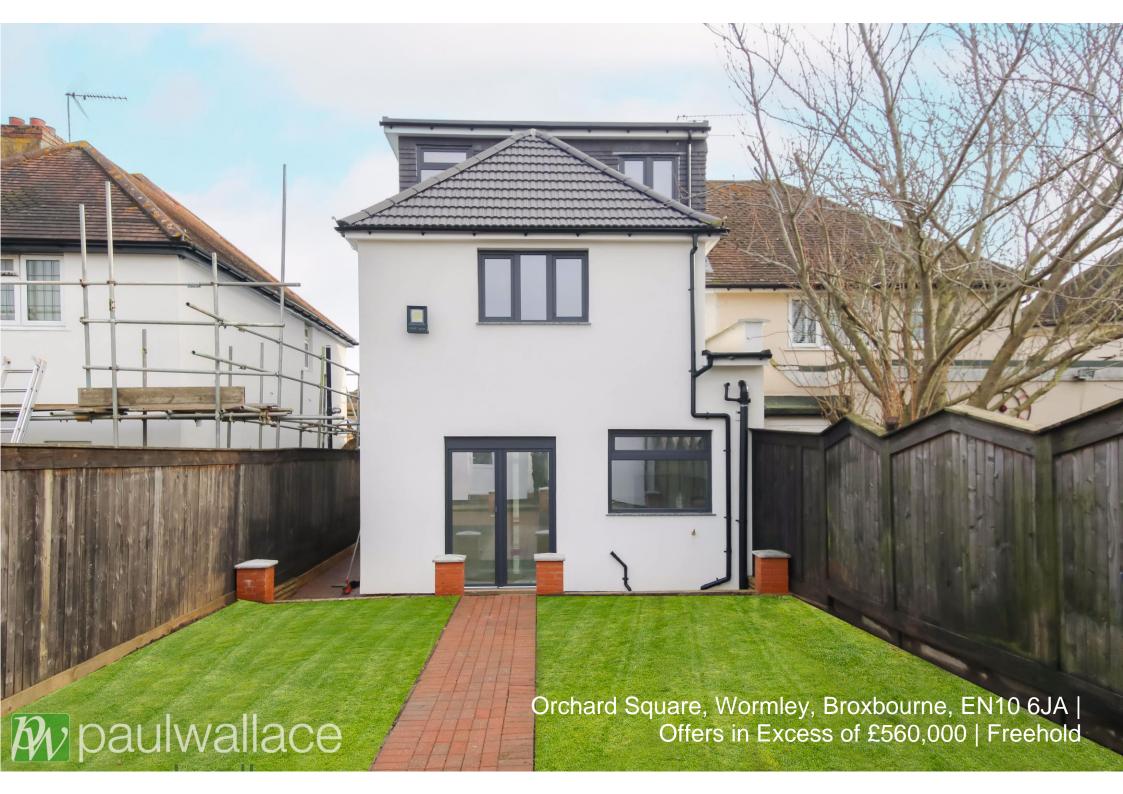

## Orchard Square, Wormley, Broxbourne, EN10 6JA

This fully refurbished, chain free, four-bedroom semi-detached house is a stunning family home located within the highly sought-after catchment area of Broxbourne Secondary School. Finished to the highest standard throughout, the property boasts a spacious lounge/dining room with a porcelain tiled floor and underfloor heating on the ground floor, while gas central heating to radiators is provided on the first and second floors. The spacious kitchen/breakfast room features granite work surfaces and integrated appliances, with granite window ledges adding a touch of luxury throughout. The first floor landing leads to three bedrooms and a superb shower room/w.c., while the top floor is home to bedroom one with an en-suite and a large storage area. Off-street parking is available, and the spacious westfacing garden is complemented by a large, powered outbuilding with plumbing for water. This exceptional property is the perfect opportunity for those seeking a stylish and comfortable family home in a desirable location.

- Catchment area of Broxbourne Secondary School
- •Gas central heating to radiators on first and second floors
- Spacious west-facing garden with large powered outbuilding
- Off-street parking

01992 466471