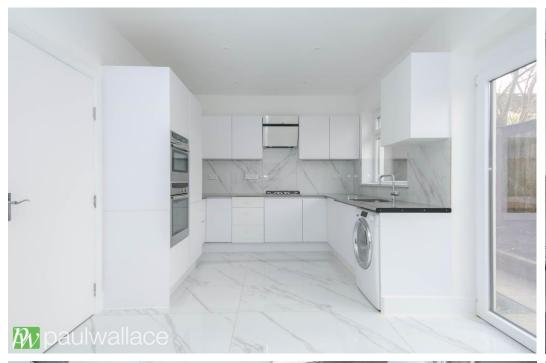

## Orchard Square, Wormley, Broxbourne, EN10 6JA

This fully refurbished, chain free, four-bedroom semi-detached house is a stunning family home located within the highly sought-after catchment area of Broxbourne Secondary School. Finished to the highest standard throughout, the property boasts a spacious lounge/dining room with a porcelain tiled floor and underfloor heating on the ground floor, while gas central heating to radiators is provided on the first and second floors. The spacious kitchen/breakfast room features granite work surfaces and integrated appliances, with granite window ledges adding a touch of luxury throughout. The first floor landing leads to three bedrooms and a superb shower room/w.c., while the top floor is home to bedroom one with an en-suite and a large storage area. Off-street parking is available, and the spacious westfacing garden is complemented by a large, powered outbuilding with plumbing for water. This exceptional property is the perfect opportunity for those seeking a stylish and comfortable family home in a desirable location.

## Key features

- •Chain free, fully refurbished four-bedroom semi-detached house
- Spacious lounge/dining room with underfloor heating
- •Stylish kitchen/breakfast room with granite work surfaces
- •Bedroom one with en-suite and large storage area