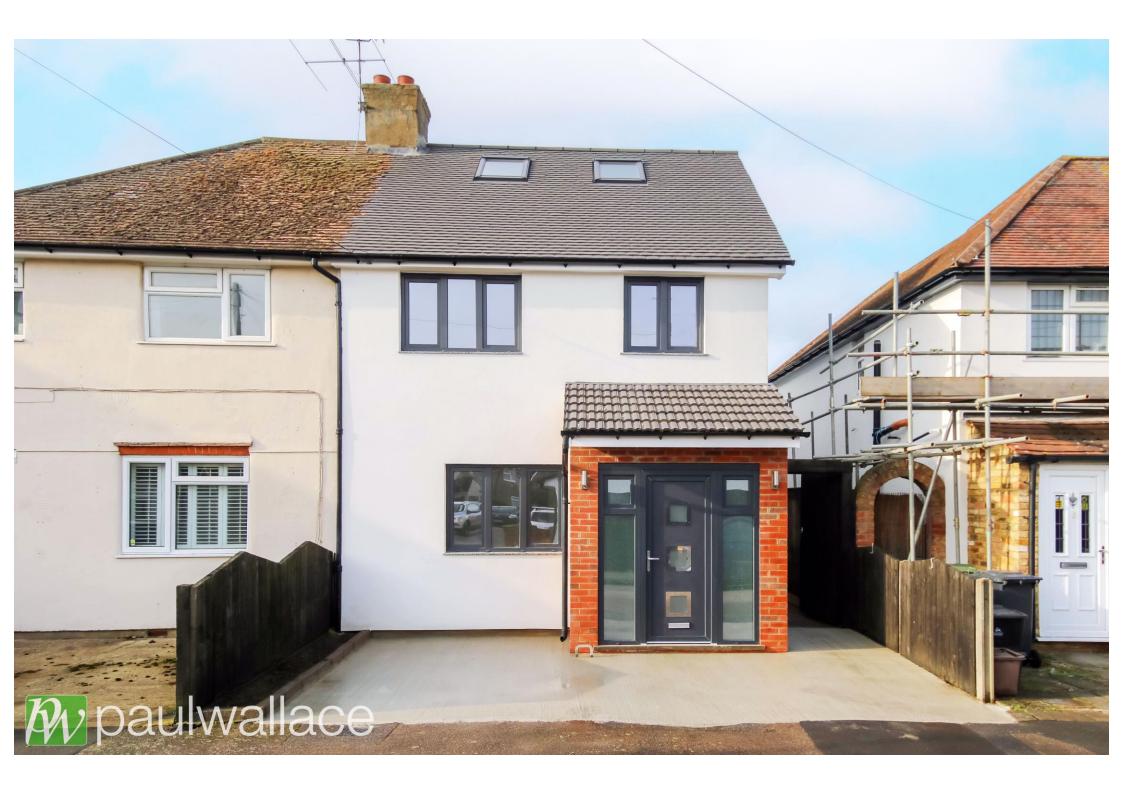

## Orchard Square, Wormley, Broxbourne, EN10 6JA

This fully refurbished, chain free, four-bedroom semi-detached house is a stunning family home located within the highly sought-after catchment area of Broxbourne Secondary School. Finished to the highest standard throughout, the property boasts a spacious lounge/dining room with a porcelain tiled floor and underfloor heating on the ground floor, while gas central heating to radiators is provided on the first and second floors. The spacious kitchen/breakfast room features granite work surfaces and integrated appliances, with granite window ledges adding a touch of luxury throughout. The first floor landing leads to three bedrooms and a superb shower room/w.c., while the top floor is home to bedroom one with an en-suite and a large storage area. Off-street parking is available, and the spacious westfacing garden is complemented by a large, powered outbuilding with plumbing for water. This exceptional property is the perfect opportunity for those seeking a stylish and comfortable family home in a desirable location.

- Catchment area of Broxbourne Secondary School
- •Gas central heating to radiators on first and second floors
- Spacious west-facing garden with large powered outbuilding
- Off-street parking

01992 466471