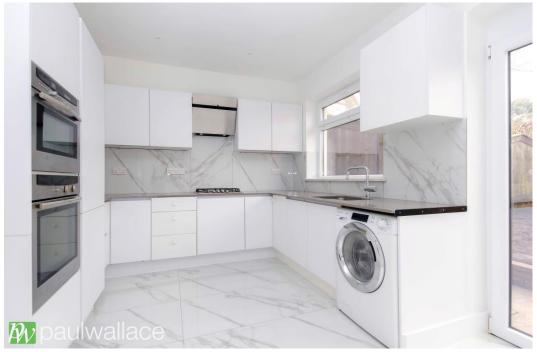

## Orchard Square, Wormley, Broxbourne, EN10 6JA

This fully refurbished, chain free, four-bedroom semi-detached house is a stunning family home located within the highly sought-after catchment area of Broxbourne Secondary School. Finished to the highest standard throughout, the property boasts a spacious lounge/dining room with a porcelain tiled floor and underfloor heating on the ground floor, while gas central heating to radiators is provided on the first and second floors. The spacious kitchen/breakfast room features granite work surfaces and integrated appliances, with granite window ledges adding a touch of luxury throughout. The first floor landing leads to three bedrooms and a superb shower room/w.c., while the top floor is home to bedroom one with an en-suite and a large storage area. Off-street parking is available, and the spacious westfacing garden is complemented by a large, powered outbuilding with plumbing for water. This exceptional property is the perfect opportunity for those seeking a stylish and comfortable family home in a desirable location.

## Key features

- •Chain free, fully refurbished four-bedroom semi-detached house
- Spacious lounge/dining room with underfloor heating
- •Stylish kitchen/breakfast room with granite work surfaces
- •Bedroom one with en-suite and large storage area