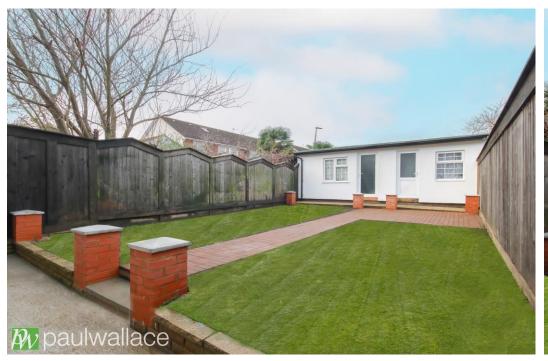

## Orchard Square, Wormley, Broxbourne, EN10 6JA

This fully refurbished, chain free, four-bedroom semi-detached house is a stunning family home located within the highly sought-after catchment area of Broxbourne Secondary School. Finished to the highest standard throughout, the property boasts a spacious lounge/dining room with a porcelain tiled floor and underfloor heating on the ground floor, while gas central heating to radiators is provided on the first and second floors. The spacious kitchen/breakfast room features granite work surfaces and integrated appliances, with granite window ledges adding a touch of luxury throughout. The first floor landing leads to three bedrooms and a superb shower room/w.c., while the top floor is home to bedroom one with an en-suite and a large storage area. Off-street parking is available, and the spacious westfacing garden is complemented by a large, powered outbuilding with plumbing for water. This exceptional property is the perfect opportunity for those seeking a stylish and comfortable family home in a desirable location.

- Catchment area of Broxbourne Secondary School
- •Gas central heating to radiators on first and second floors
- Spacious west-facing garden with large powered outbuilding
- Off-street parking

01992 466471