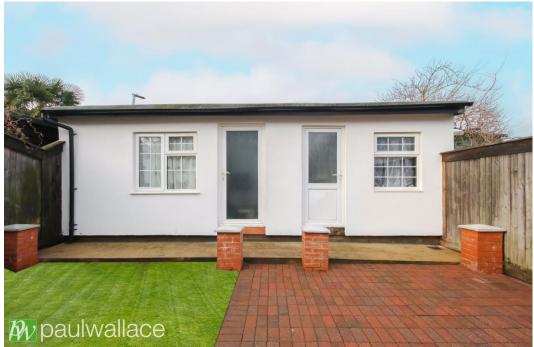

## Orchard Square, Wormley, Broxbourne, EN10 6JA

This fully refurbished, chain free, four-bedroom semi-detached house is a stunning family home located within the highly sought-after catchment area of Broxbourne Secondary School. Finished to the highest standard throughout, the property boasts a spacious lounge/dining room with a porcelain tiled floor and underfloor heating on the ground floor, while gas central heating to radiators is provided on the first and second floors. The spacious kitchen/breakfast room features granite work surfaces and integrated appliances, with granite window ledges adding a touch of luxury throughout. The first floor landing leads to three bedrooms and a superb shower room/w.c., while the top floor is home to bedroom one with an en-suite and a large storage area. Off-street parking is available, and the spacious westfacing garden is complemented by a large, powered outbuilding with plumbing for water. This exceptional property is the perfect opportunity for those seeking a stylish and comfortable family home in a desirable location.

- Catchment area of Broxbourne Secondary School
- •Gas central heating to radiators on first and second floors
- Spacious west-facing garden with large powered outbuilding
- Off-street parking

01992 466471