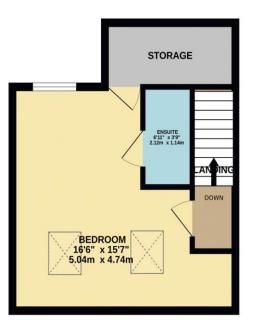

## Orchard Square, Wormley, Broxbourne, EN10 6JA

This fully refurbished, chain free, four-bedroom semi-detached house is a stunning family home located within the highly sought-after catchment area of Broxbourne Secondary School. Finished to the highest standard throughout, the property boasts a spacious lounge/dining room with a porcelain tiled floor and underfloor heating on the ground floor, while gas central heating to radiators is provided on the first and second floors. The spacious kitchen/breakfast room features granite work surfaces and integrated appliances, with granite window ledges adding a touch of luxury throughout. The first floor landing leads to three bedrooms and a superb shower room/w.c., while the top floor is home to bedroom one with an en-suite and a large storage area. Off-street parking is available, and the spacious westfacing garden is complemented by a large, powered outbuilding with plumbing for water. This exceptional property is the perfect opportunity for those seeking a stylish and comfortable family home in a desirable location.

TOTAL FLOOR AREA: 1318 sq.ft. (122.5 sq.m.) approx.

Registered Address: Unit 3 The Brookfield Centre, Cheshunt, Herts, EN8 0NN Company Registration Number: OC414280 | VAT Number: 276958046© 2022 Paul Wallace Group LLP trading as Paul Wallace Estate Agents