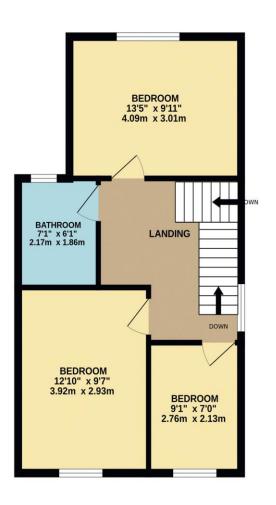

## Orchard Square, Wormley, Broxbourne, EN10 6JA

This fully refurbished, chain free, four-bedroom semi-detached house is a stunning family home located within the highly sought-after catchment area of Broxbourne Secondary School. Finished to the highest standard throughout, the property boasts a spacious lounge/dining room with a porcelain tiled floor and underfloor heating on the ground floor, while gas central heating to radiators is provided on the first and second floors. The spacious kitchen/breakfast room features granite work surfaces and integrated appliances, with granite window ledges adding a touch of luxury throughout. The first floor landing leads to three bedrooms and a superb shower room/w.c., while the top floor is home to bedroom one with an en-suite and a large storage area. Off-street parking is available, and the spacious westfacing garden is complemented by a large, powered outbuilding with plumbing for water. This exceptional property is the perfect opportunity for those seeking a stylish and comfortable family home in a desirable location.

TOTAL FLOOR AREA: 1318 sq.ft. (122.5 sq.m.) approx.

Registered Address: Unit 3 The Brookfield Centre, Cheshunt, Herts, EN8 0NN Company Registration Number: OC414280 | VAT Number: 276958046© 2022 Paul Wallace Group LLP trading as Paul Wallace Estate Agents