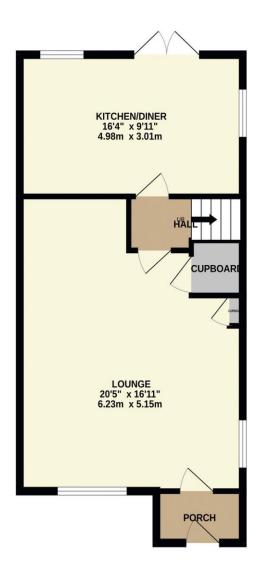

## Orchard Square, Wormley, Broxbourne, EN10 6JA

This fully refurbished, chain free, four-bedroom semi-detached house is a stunning family home located within the highly sought-after catchment area of Broxbourne Secondary School. Finished to the highest standard throughout, the property boasts a spacious lounge/dining room with a porcelain tiled floor and underfloor heating on the ground floor, while gas central heating to radiators is provided on the first and second floors. The spacious kitchen/breakfast room features granite work surfaces and integrated appliances, with granite window ledges adding a touch of luxury throughout. The first floor landing leads to three bedrooms and a superb shower room/w.c., while the top floor is home to bedroom one with an en-suite and a large storage area. Off-street parking is available, and the spacious westfacing garden is complemented by a large, powered outbuilding with plumbing for water. This exceptional property is the perfect opportunity for those seeking a stylish and comfortable family home in a desirable location.

TOTAL FLOOR AREA: 1318 sq.ft. (122.5 sq.m.) approx.

Registered Address: Unit 3 The Brookfield Centre, Cheshunt, Herts, EN8 0NN Company Registration Number: OC414280 | VAT Number: 276958046© 2022 Paul Wallace Group LLP trading as Paul Wallace Estate Agents