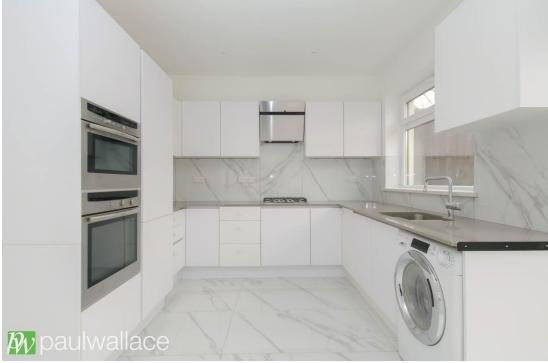

## Orchard Square, Wormley, Broxbourne, EN10 6JA

This fully refurbished, chain free, four-bedroom semi-detached house is a stunning family home located within the highly sought-after catchment area of Broxbourne Secondary School. Finished to the highest standard throughout, the property boasts a spacious lounge/dining room with a porcelain tiled floor and underfloor heating on the ground floor, while gas central heating to radiators is provided on the first and second floors. The spacious kitchen/breakfast room features granite work surfaces and integrated appliances, with granite window ledges adding a touch of luxury throughout. The first floor landing leads to three bedrooms and a superb shower room/w.c., while the top floor is home to bedroom one with an en-suite and a large storage area. Off-street parking is available, and the spacious westfacing garden is complemented by a large, powered outbuilding with plumbing for water. This exceptional property is the perfect opportunity for those seeking a stylish and comfortable family home in a desirable location.